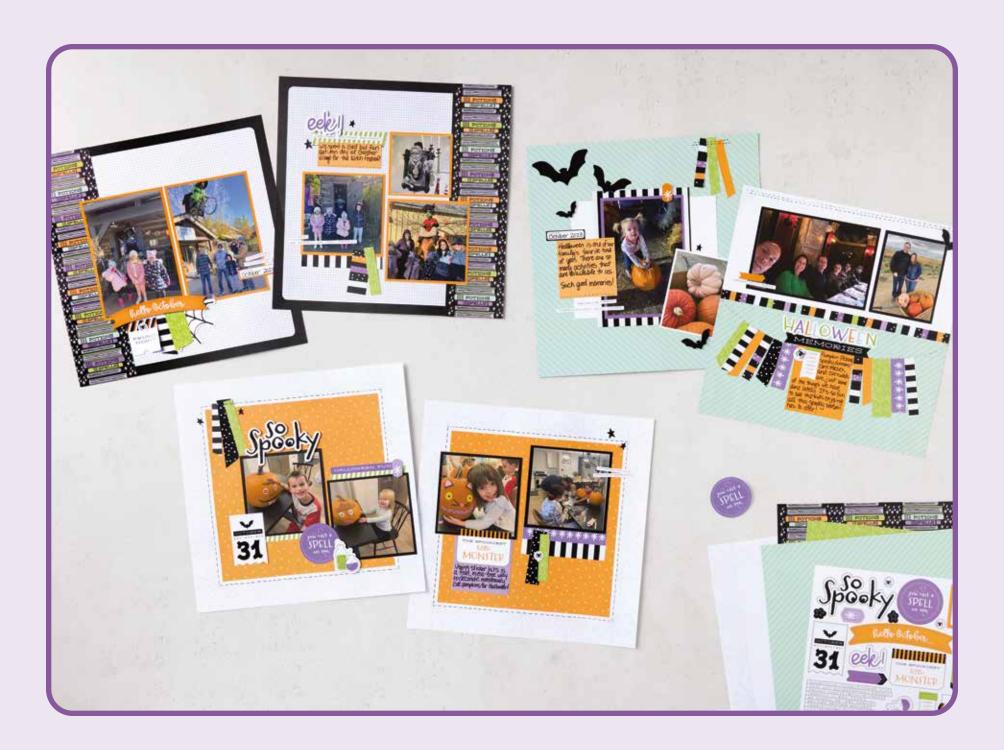

# halloween memories

# 4. HALLOWEEN MEMORIES 12" X 12" (30.5 X 30.5 CM) TWO-TONE CARDSTOCK • 166497 | \$16.50

12 sheets: 2 each of Pumpkin Pie, Granny Apple Green, Pool Party, Gorgeous Grape, Basic Black, White Willow (not Two-Tone).