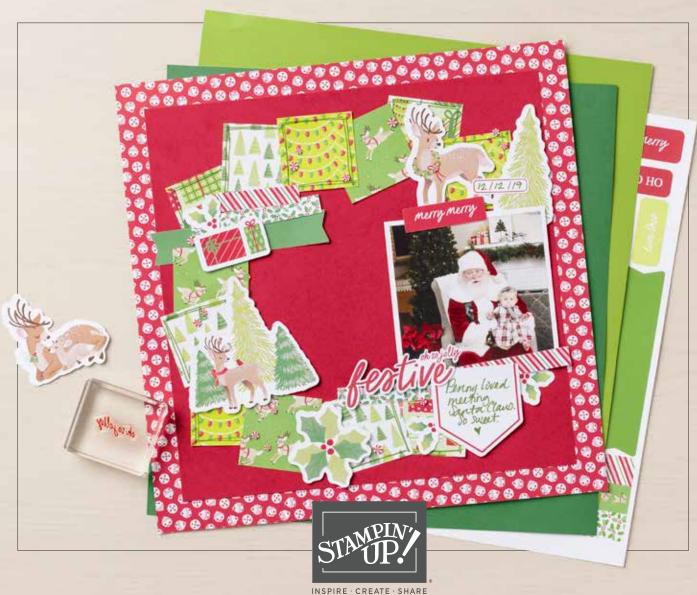

# reindeer memories

#### SCRAPBOOKING WORKSHOP KIT

#### 166484 | \$51.00

Makes three two-page 12" x 12" (30.5 x 30.5 cm) scrapbook spreads. Kit includes instructions and one of each item listed below.

FEATURED TECHNIQUE: Paper weaving.

FEATURED COLOURS: Early Espresso, Garden Green, Granny Apple Green, Pecan Pie, Pool Party, Real Red.

#### 12" X 12" (30.5 X 30.5 CM) TWO-TONE CARDSTOCK

9 sheets: Garden Green (2), Granny Apple Green (2), Pool Party (2), Real Red (1), Very Vanilla (2).

WHITE WILLOW 12" X 12" (30.5 X 30.5 CM) CARDSTOCK 3 sheets.

DOUBLE-SIDED 12" X 12" (30.5 X 30.5 CM) DESIGNER SERIES PAPER | 6 sheets.

SINGLE-SIDED 12" X 12" (30.5 X 30.5 CM)
DESIGNER SERIES PAPER | 4 sheets.

12" X 12" (30.5 X 30.5 CM) STICKER SHEET | 1 sheet.

12" X 12" (30.5 X 30.5CM) EPHEMERA SHEET | 1 sheet.

6" X 6" (15.2 X 15.2 CM) DIE-CUT SHEET | 1 sheet.

PHOTO PLACEHOLDERS