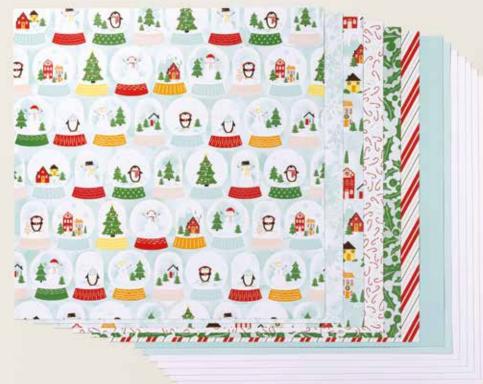

# reindeer memories

#### SCRAPBOOKING WORKSHOP KIT

#### 166484 | \$51.00

Makes three two-page 12" x 12" (30.5 x 30.5 cm) scrapbook spreads. Kit includes instructions and one of each item listed below.

FEATURED TECHNIQUE: Paper weaving.

FEATURED COLOURS: Early Espresso, Garden Green, Granny Apple Green, Pecan Pie, Pool Party, Real Red.

#### 12" X 12" (30.5 X 30.5 CM) TWO-TONE CARDSTOCK

9 sheets: Garden Green (2), Granny Apple Green (2), Pool Party (2), Real Red (1), Very Vanilla (2).

WHITE WILLOW 12" X 12" (30.5 X 30.5 CM) CARDSTOCK 3 sheets.

DOUBLE-SIDED 12" X 12" (30.5 X 30.5 CM) DESIGNER SERIES PAPER | 6 sheets.

SINGLE-SIDED 12" X 12" (30.5 X 30.5 CM)
DESIGNER SERIES PAPER | 4 sheets.

12" X 12" (30.5 X 30.5 CM) STICKER SHEET | 1 sheet.

12" X 12" (30.5 X 30.5CM) EPHEMERA SHEET | 1 sheet.

6" X 6" (15.2 X 15.2 CM) DIE-CUT SHEET | 1 sheet.

PHOTO PLACEHOLDERS