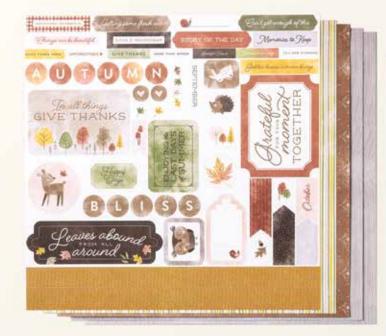

# 1. SWEET DAYS OF AUTUMN 12" X 12" (30.5 X 30.5 CM) DESIGNER SERIES PAPER & STICKER SHEET • 166609 | \$23.25

13 sheets; 4 each of 3 double-sided designs and 1 sticker sheet\*. Featured colours: Basic Black, Cajun Craze, Crushed Curry, Early Espresso, Gray Granite, Mossy Meadow, Old Olive, Pecan Pie, Petal Pink.

# 3. AUTUMN TO REMEMBER STAMP SET 166500 | \$33.00

11 photopolymer stamps.