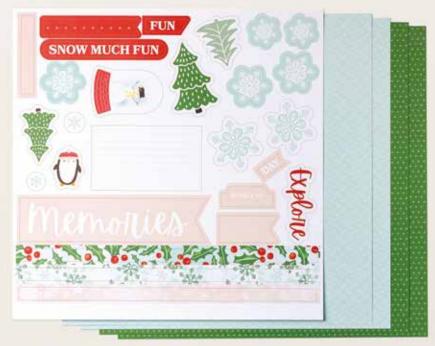

# 1. SNOWY SCENES 12" X 12" (30.5 X 30.5 CM) DESIGNER SERIES PAPER & STICKER SHEET • 166611 | \$23.25

13 sheets: 2 each of 6 double-sided designs and 1 sticker sheet\*. Featured colours: Daffodil Delight, Early Espresso, Garden Green, Petal Pink, Pool Party, Poppy Parade, Pumpkin Pie.