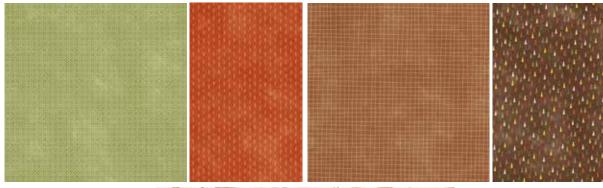

FEATURED COLOURS: Basic Black, Cajun Craze, Crushed Curry, Early Espresso, Gray Granite, Mossy Meadow, Old Olive, Pecan Pie, Petal Pink, Pumpkin Pie.

12" X 12" (30.5 X 30.5 CM) TWO-TONE CARDSTOCK | 6 sheets; 2 each of Crushed Curry, Old Olive, and Petal Pink.

# 4. AUTUMN TO REMEMBER 12" X 12" (30.5 X 30.5 CM) TWO-TONE CARDSTOCK • 166499 | \$16.50

12 sheets; 2 each of Petal Pink, Cajun Craze, Old Olive, Mossy Meadow, Early Espresso, Pecan Pie.

\*Visit **stampinup.ca** and search by item number to see enlarged images and detailed product information.