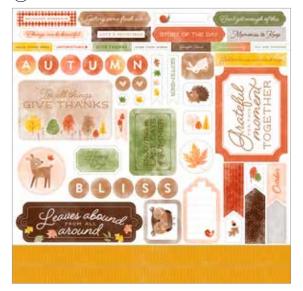

# 1. SWEET DAYS OF AUTUMN 12" X 12" (30.5 X 30.5 CM) DESIGNER SERIES PAPER & STICKER SHEET • 166609 | \$23.25

13 sheets; 4 each of 3 double-sided designs and 1 sticker sheet\*. Featured colours: Basic Black, Cajun Craze, Crushed Curry, Early Espresso, Gray Granite, Mossy Meadow, Old Olive, Pecan Pie, Petal Pink.

# 2. SWEET DAYS OF AUTUMN 12" X 12" (30.5 X 30.5 CM) DESIGNER SERIES PAPER • 166498 | \$17.00

12 sheets: 4 each of 3 double-sided designs\*. Featured colours: Basic Black, Cajun Craze, Crushed Curry, Early Espresso, Mossy Meadow, Old Olive, Pecan Pie, Petal Pink.