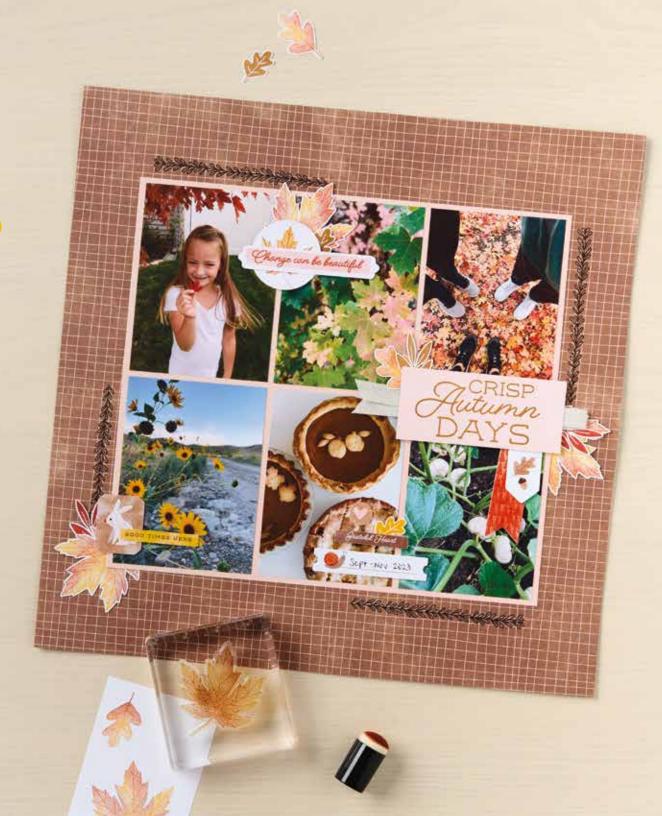

# autumn to remember

# 3. AUTUMN TO REMEMBER STAMP SET 166500 | \$33.00

11 photopolymer stamps.

# 4. AUTUMN TO REMEMBER 12" X 12" (30.5 X 30.5 CM) TWO-TONE CARDSTOCK • 166499 | \$16.50

12 sheets; 2 each of Petal Pink, Cajun Craze, Old Olive, Mossy Meadow, Early Espresso, Pecan Pie.

\*Visit **stampinup.ca** and search by item number to see enlarged images and detailed product information.