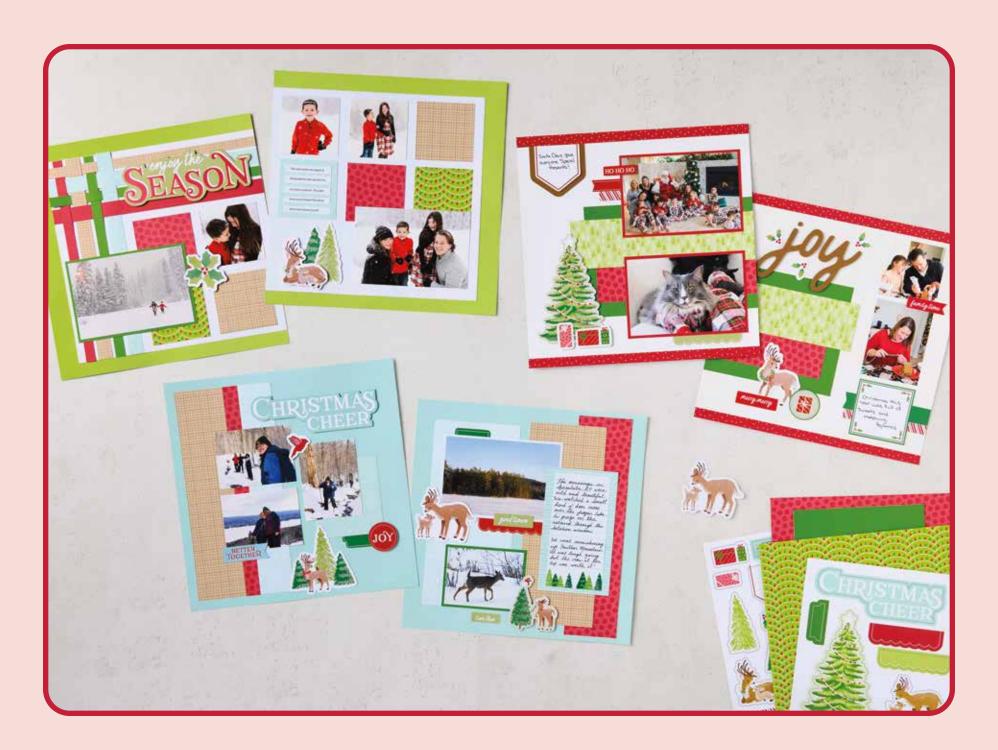

#### SCRAPBOOKING WORKSHOP KIT

#### 166484 | \$51.00

Makes three two-page 12" x 12" (30.5 x 30.5 cm) scrapbook spreads. Kit includes instructions and one of each item listed below.

FEATURED TECHNIQUE: Paper weaving.

FEATURED COLOURS: Early Espresso, Garden Green, Granny Apple Green, Pecan Pie, Pool Party, Real Red.