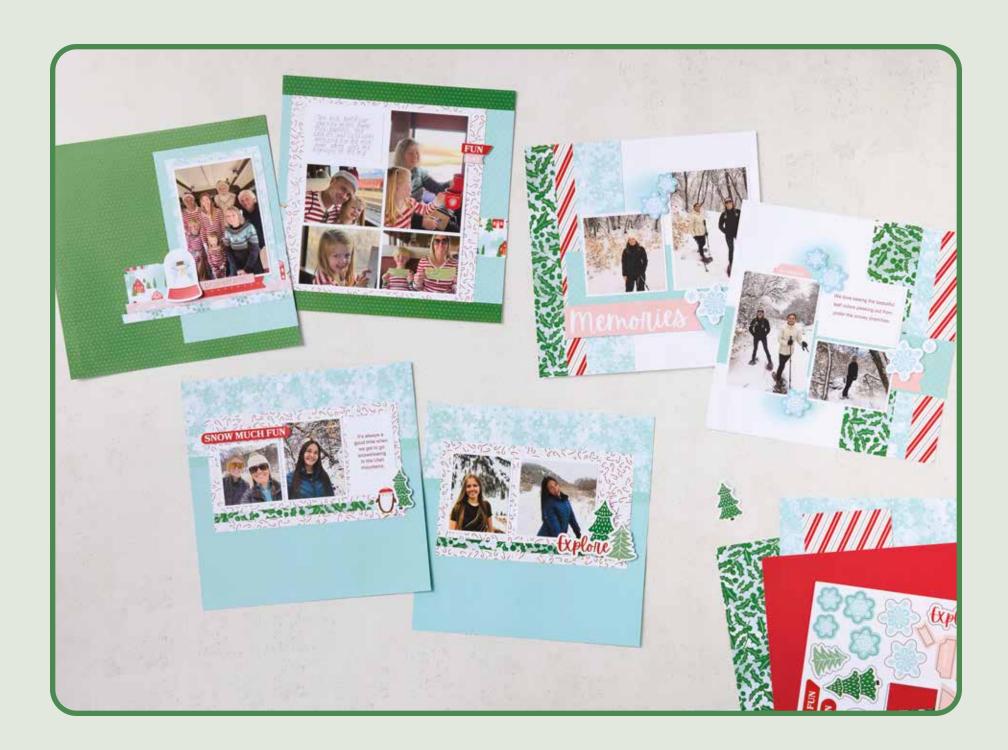

# Make, Keep, and Share Memories

One of my favourite scrapbooking memories growing up is an annual scrapbook page swap with my extended family at our Christmas reunion. Each family would create one or two spreads that showcased highlights, events, and milestones from that year. We made multiples of the spreads to share and swap so each family could add them to their own albums. As we exchanged pages, we'd pore over the photos, laugh at silly antics, and catch up on the year's happenings. I love this memory because these pages and photos prompted conversation, connection, and love within our family. To me, the heart of scrapbooking is capturing life's memories so we can share and enjoy them for years to come.

I hope you're as excited as I am about scrapbooking your memories with the products in this brochure!

Sara Douglass, CEO