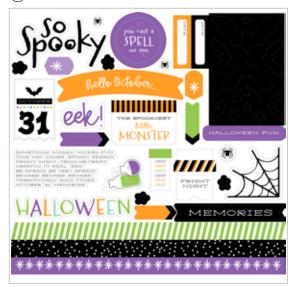

# 1. HALLOWEEN SPELLS 12" X 12" (30.5 X 30.5 CM) DESIGNER SERIES PAPER & STICKER SHEET • 166610 | \$23.25

13 sheets: 3 each of 4 double-sided designs and 1 sticker sheet\*. Featured colours: Basic Black, Gorgeous Grape, Granny Apple Green, Pool Party, Pumpkin Pie.

# 2. HALLOWEEN SPELLS 12" X 12" (30.5 X 30.5 CM) DESIGNER SERIES PAPER • 166493 | \$17.00

12 sheets: 3 each of 4 double-sided designs\*. Featured colours: Basic Black, Gorgeous Grape, Granny Apple Green, Pool Party, Pumpkin Pie.