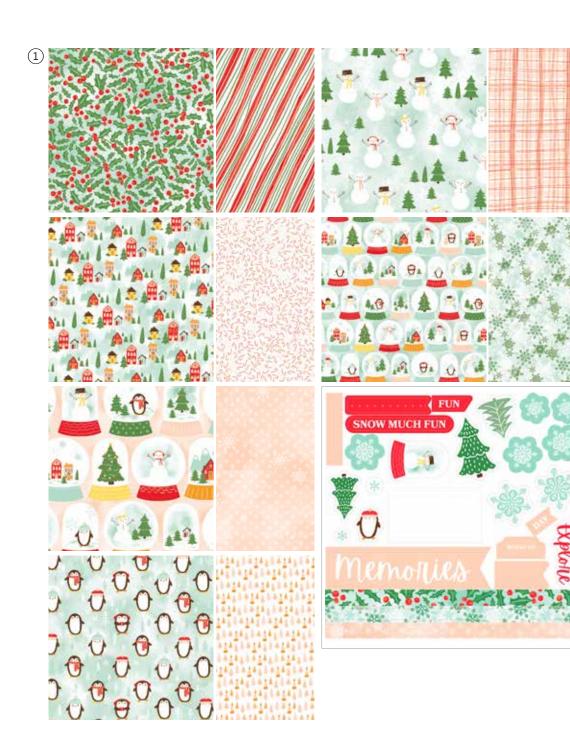

# 1. SNOWY SCENES 12" X 12" (30.5 X 30.5 CM) DESIGNER SERIES PAPER & STICKER SHEET • 166611 | \$23.25

13 sheets: 2 each of 6 double-sided designs and 1 sticker sheet\*. Featured colours: Daffodil Delight, Early Espresso, Garden Green, Petal Pink, Pool Party, Poppy Parade, Pumpkin Pie.

# 2. SNOW DAY STAMP SET 166490 | \$28.00

7 photopolymer stamps.

#### 3. SNOW DAY 12" X 12" (30.5 X 30.5 CM) TWO-TONE CARDSTOCK • 166492 | \$16.50

12 sheets: Poppy Parade (2), Petal Pink, (2), Garden Green (4), Pool Party (2), Early Espresso (2).

\*Visit **stampinup.ca** and search by item number to see enlarged images and detailed product information.

Coordinates with the Snowy Scenes Svite Collection (SD p. 33).