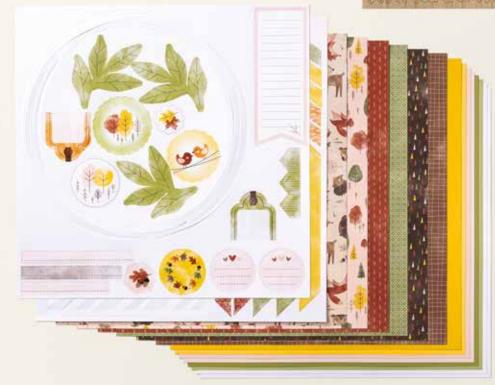

FEATURED COLOURS: Basic Black, Cajun Craze, Crushed Curry, Early Espresso, Gray Granite, Mossy Meadow, Old Olive, Pecan Pie, Petal Pink, Pumpkin Pie.

12" X 12" (30.5 X 30.5 CM) TWO-TONE CARDSTOCK | 6 sheets; 2 each of Crushed Curry, Old Olive, and Petal Pink.

# 2. SWEET DAYS OF AUTUMN 12" X 12" (30.5 X 30.5 CM) DESIGNER SERIES PAPER • 166498 | \$17.00

12 sheets: 4 each of 3 double-sided designs\*. Featured colours: Basic Black, Cajun Craze, Crushed Curry, Early Espresso, Mossy Meadow, Old Olive, Pecan Pie, Petal Pink.

# 4. AUTUMN TO REMEMBER 12" X 12" (30.5 X 30.5 CM) TWO-TONE CARDSTOCK • 166499 | \$16.50

12 sheets; 2 each of Petal Pink, Cajun Craze, Old Olive, Mossy Meadow, Early Espresso, Pecan Pie.

\*Visit **stampinup.ca** and search by item number to see enlarged images and detailed product information.