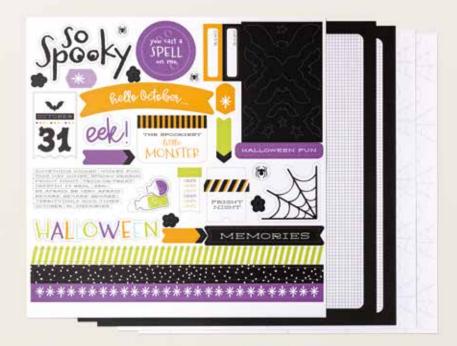

# 1. HALLOWEEN SPELLS 12" X 12" (30.5 X 30.5 CM) DESIGNER SERIES PAPER & STICKER SHEET • 166610 | \$23.25

13 sheets: 3 each of 4 double-sided designs and 1 sticker sheet\*. Featured colours: Basic Black, Gorgeous Grape, Granny Apple Green, Pool Party, Pumpkin Pie.

# 2. HALLOWEEN SPELLS 12" X 12" (30.5 X 30.5 CM) DESIGNER SERIES PAPER • 166493 | \$17.00

12 sheets: 3 each of 4 double-sided designs\*. Featured colours: Basic Black, Gorgeous Grape, Granny Apple Green, Pool Party, Pumpkin Pie.

### 3. HALLOWEEN MEMORIES STAMP SET 166495 | \$28.00

5 photopolymer stamps.

# 4. HALLOWEEN MEMORIES 12" X 12" (30.5 X 30.5 CM) TWO-TONE CARDSTOCK • 166497 | \$16.50

12 sheets: 2 each of Pumpkin Pie, Granny Apple Green, Pool Party, Gorgeous Grape, Basic Black, White Willow (not Two-Tone).