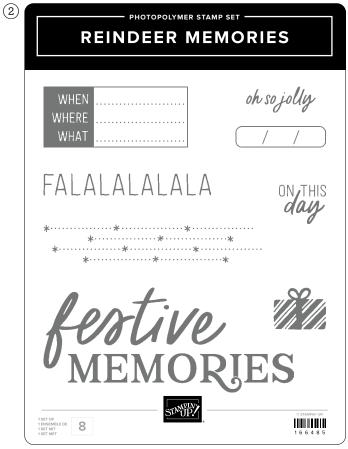

$39.00 (AC P. 121)







# reindeer memories

## 1. REINDEER DAYS DESIGNER SERIES PAPER & STICKER SHEET • 166612 | \$23.25

13 sheets; 2 each of 6 double-sided designs and 1 sticker sheet\*. Featured colours: Early Espresso, Garden Green, Granny Apple Green, Pecan Pie, Pool Party, Real Red.

### 2. REINDEER MEMORIES STAMP SET 166485 | \$26.00

8 photopolymer stamps.

# 3. REINDEER MEMORIES 12" X 12" (30.5 X 30.5 CM) TWO-TONE CARDSTOCK • 166488 | \$16.50

12 sheets: Real Red (4), Granny Apple Green (2), Garden Green (2), Early Espresso (2), Pecan Pie (2).

\*Visit **stampinup.ca** and search by item number to see enlarged images and detailed product information.



These products coordinate with the Reindeer Days Suite Collection in the September—December 2024 Mini Catalogue (p. 27).











#### SCRAPBOOKING WORKSHOP KIT

#### 166489 | \$34.00

Makes three two-page 12" x 12" (30.5 x 30.5 cm) scrapbook spreads. Kit includes instructions and one of each item listed below.

FEATURED TECHNIQUE: Ink blending with Blending Brushes.

FEATURED COLOURS: Daffodil Delight, Early Espresso, Garden Green, Petal Pink, Pool Party, Poppy Parade, Pumpkin Pie.

**12"** X **12"** (**30.5** X **30.5** C**M**) TWO-TONE CARDSTOCK 2 sheets: Pool Party.

WHITE WILLOW 12" X 12" (30.5 X 30.5 CM) CARDSTOCK 5 sheets.

DOUBLE-SIDED 12" X 12" (30.5 X 30.5 CM)
DESIGNER SERIES PAPER | 6 sheets.

SINGLE-SIDED 12" X 12" (30.5 X 30.5 CM) DESIGNER SERIES PAPER | 4 sheets.

12" X 12" (30.5 X 30.5 CM) STICKER SHEET | 1 sheet.

PHOTO PLACEHOLDERS

#### ADDITIONAL PRODUCTS (sold separately)

POOL PARTY CLASSIC