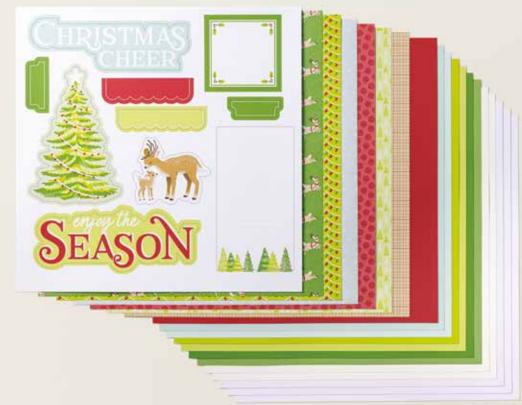

#### SCRAPBOOKING WORKSHOP KIT

#### 166484 | \$51.00

Makes three two-page 12" x 12" (30.5 x 30.5 cm) scrapbook spreads. Kit includes instructions and one of each item listed below.

FEATURED TECHNIQUE: Paper weaving.

FEATURED COLOURS: Early Espresso, Garden Green, Granny Apple Green, Pecan Pie, Pool Party, Real Red.

#### 12" X 12" (30.5 X 30.5 CM) TWO-TONE CARDSTOCK

9 sheets: Garden Green (2), Granny Apple Green (2), Pool Party (2), Real Red (1), Very Vanilla (2).

WHITE WILLOW 12" X 12" (30.5 X 30.5 CM) CARDSTOCK 3 sheets.

DOUBLE-SIDED 12" X 12" (30.5 X 30.5 CM) DESIGNER SERIES PAPER | 6 sheets.

SINGLE-SIDED 12" X 12" (30.5 X 30.5 CM)
DESIGNER SERIES PAPER | 4 sheets.

12" X 12" (30.5 X 30.5 CM) STICKER SHEET | 1 sheet.

12" X 12" (30.5 X 30.5CM) EPHEMERA SHEET | 1 sheet.

6" X 6" (15.2 X 15.2 CM) DIE-CUT SHEET | 1 sheet.

PHOTO PLACEHOLDERS