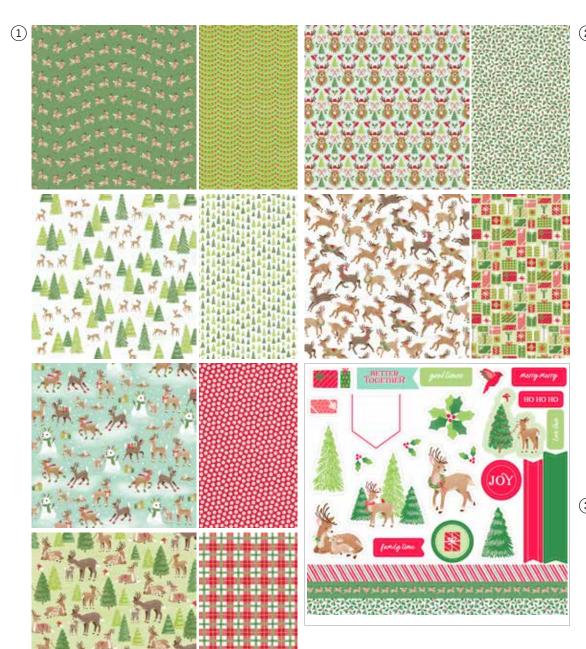

## 1. REINDEER DAYS DESIGNER SERIES PAPER & STICKER SHEET • 166612 | \$23.25

13 sheets; 2 each of 6 double-sided designs and 1 sticker sheet\*. Featured colours: Early Espresso, Garden Green, Granny Apple Green, Pecan Pie, Pool Party, Real Red.

# 3. REINDEER MEMORIES 12" X 12" (30.5 X 30.5 CM) TWO-TONE CARDSTOCK • 166488 | \$16.50

12 sheets: Real Red (4), Granny Apple Green (2), Garden Green (2), Early Espresso (2), Pecan Pie (2).

\*Visit **stampinup.ca** and search by item number to see enlarged images and detailed product information.