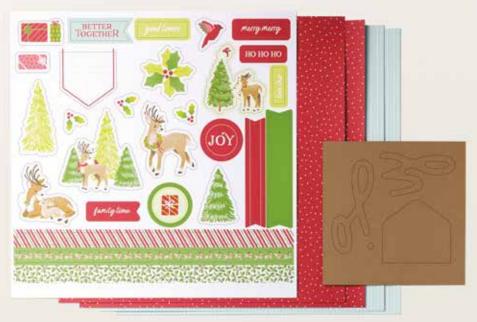

## 1. REINDEER DAYS DESIGNER SERIES PAPER & STICKER SHEET • 166612 | \$23.25

13 sheets; 2 each of 6 double-sided designs and 1 sticker sheet\*. Featured colours: Early Espresso, Garden Green, Granny Apple Green, Pecan Pie, Pool Party, Real Red.

### 2. REINDEER MEMORIES STAMP SET 166485 | \$26.00

8 photopolymer stamps.

# 3. REINDEER MEMORIES 12" X 12" (30.5 X 30.5 CM) TWO-TONE CARDSTOCK • 166488 | \$16.50

12 sheets: Real Red (4), Granny Apple Green (2), Garden Green (2), Early Espresso (2), Pecan Pie (2).

\*Visit **stampinup.ca** and search by item number to see enlarged images and detailed product information.

These products coordinate with the Reindeer Days Suite Collection in the September—December 2024 Mini Catalogue (p. 27).