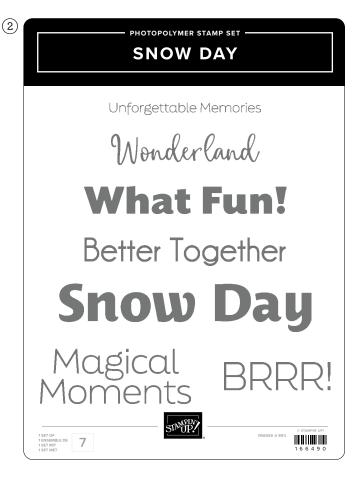

813 | \$11.00 (AC P. 117)

PAPER TRIMMER • 152392 | \$39.00 (AC P. 121)









# 1. SNOWY SCENES 12" X 12" (30.5 X 30.5 CM) DESIGNER SERIES PAPER & STICKER SHEET • 166611 | \$23.25

13 sheets: 2 each of 6 double-sided designs and 1 sticker sheet\*. Featured colours: Daffodil Delight, Early Espresso, Garden Green, Petal Pink, Pool Party, Poppy Parade, Pumpkin Pie.

# 2. SNOW DAY STAMP SET 166490 | \$28.00

7 photopolymer stamps.

#### 3. SNOW DAY 12" X 12" (30.5 X 30.5 CM) TWO-TONE CARDSTOCK • 166492 | \$16.50

12 sheets: Poppy Parade (2), Petal Pink, (2), Garden Green (4), Pool Party (2), Early Espresso (2).

\*Visit **stampinup.ca** and search by item number to see enlarged images and detailed product information.



Coordinates with the Snowy Scenes Svite Collection (SD p. 33).













#### SCRAPBOOKING WORKSHOP KIT

#### 166494 | \$39.00

Makes three two-page 12" x 12" (30.5 x 30.5 cm) scrapbook spreads. Kit includes instructions and one of each item listed below.

FEATURED TECHNIQUE: Add faux stitching details with Stampin' Write™ Markers.

FEATURED COLOURS: Basic Black, Gorgeous Grape, Granny Apple Green, Pool Party, Pumpkin Pie.

#### 12" X 12" (30.5 X 30.5 CM) TWO-TONE CARDSTOCK

8 sheets: 2 each of Basic Black, Gorgeous Grape, Granny Apple Green, Pumpkin Pie.

WHITE WILLOW 12" X 12" (30.5 X 30.5 CM) CARDSTOCK 2 sheets.

DOUBLE-SIDED 12" X 12" (30.5 X 30.5 CM)
DESIGNER SERIES PAPER | 6 sheets.

SINGLE-SIDED 12" X 12" (30.5 X 30.5 CM) DESIGNER SERIES PAPER | 4 sheets.

12" X 12" (30.5 X 30.5 CM) STICKER SHEET | 1 sheet.

PHOTO PLACEHOLDERS

#### ADDITIONAL PROD