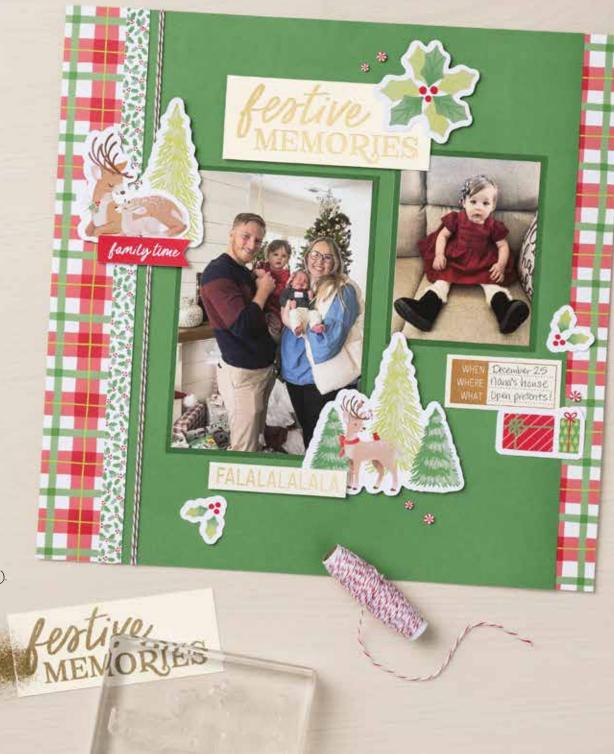

# reindeer memories

## 1. REINDEER DAYS DESIGNER SERIES PAPER & STICKER SHEET • 166612 | \$23.25

13 sheets; 2 each of 6 double-sided designs and 1 sticker sheet\*. Featured colours: Early Espresso, Garden Green, Granny Apple Green, Pecan Pie, Pool Party, Real Red.

### 2. REINDEER MEMORIES STAMP SET 166485 | \$26.00

8 photopolymer stamps.

# 3. REINDEER MEMORIES 12" X 12" (30.5 X 30.5 CM) TWO-TONE CARDSTOCK • 166488 | \$16.50

12 sheets: Real Red (4), Granny Apple Green (2), Garden Green (2), Early Espresso (2), Pecan Pie (2).

\*Visit **stampinup.ca** and search by item number to see enlarged images and detailed product information.