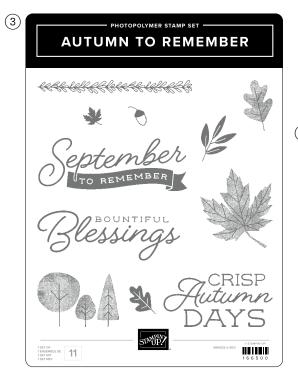

, Old Olive, Pecan Pie, Petal Pink.

# 2. SWEET DAYS OF AUTUMN 12" X 12" (30.5 X 30.5 CM) DESIGNER SERIES PAPER • 166498 | \$17.00

12 sheets: 4 each of 3 double-sided designs\*. Featured colours: Basic Black, Cajun Craze, Crushed Curry, Early Espresso, Mossy Meadow, Old Olive, Pecan Pie, Petal Pink.

# 3. AUTUMN TO REMEMBER STAMP SET 166500 | \$33.00

11 photopolymer stamps.

# 4. AUTUMN TO REMEMBER 12" X 12" (30.5 X 30.5 CM) TWO-TONE CARDSTOCK • 166499 | \$16.50

12 sheets; 2 each of Petal Pink, Cajun Craze, Old Olive, Mossy Meadow, Early Espresso, Pecan Pie.

\*Visit **stampinup.ca** and search by item number to see enlarged images and detailed product information.



#### $\stackrel{\textstyle \frown}{}$ Designer series paper & sticker sheet



#### (2) DESIGNER SERIES PAPER ONLY









STAUDO.

are registered trademarks of Stampin' Up! Inc. Glue Dots is a registered trademark of Glue Dots International, LLC Stampin' Pad, Stampin' Up! and the Stampin' Up! box logo, and Stampin' current rates can be found on the Stampir out this September 2024 Product Releas Stampin' Blends, Stampin' Dimensionals,