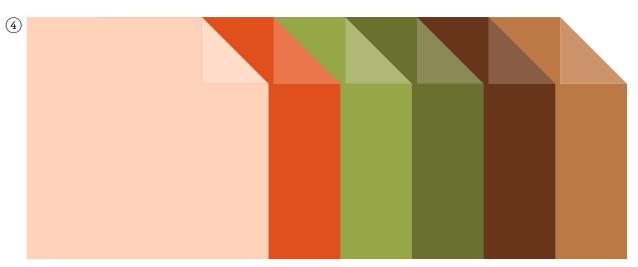

# 4. AUTUMN TO REMEMBER 12" X 12" (30.5 X 30.5 CM) TWO-TONE CARDSTOCK • 166499 | \$16.50

12 sheets; 2 each of Petal Pink, Cajun Craze, Old Olive, Mossy Meadow, Early Espresso, Pecan Pie.

\*Visit **stampinup.ca** and search by item number to see enlarged images and detailed product information.