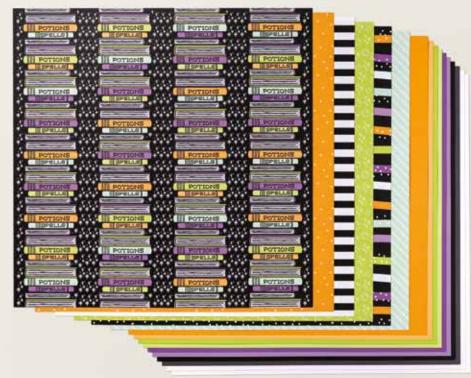

# 1. HALLOWEEN SPELLS 12" X 12" (30.5 X 30.5 CM) DESIGNER SERIES PAPER & STICKER SHEET • 166610 | \$23.25

13 sheets: 3 each of 4 double-sided designs and 1 sticker sheet\*. Featured colours: Basic Black, Gorgeous Grape, Granny Apple Green, Pool Party, Pumpkin Pie.

# 2. HALLOWEEN SPELLS 12" X 12" (30.5 X 30.5 CM) DESIGNER SERIES PAPER • 166493 | \$17.00

12 sheets: 3 each of 4 double-sided designs\*. Featured colours: Basic Black, Gorgeous Grape, Granny Apple Green, Pool Party, Pumpkin Pie.