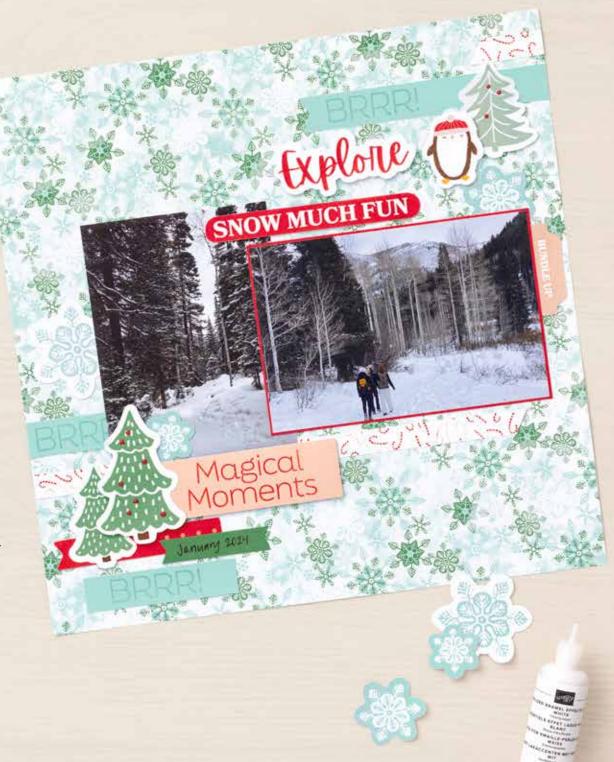

# Make, Keep, and Share Memories

One of my favourite scrapbooking memories growing up is an annual scrapbook page swap with my extended family at our Christmas reunion. Each family would create one or two spreads that showcased highlights, events, and milestones from that year. We made multiples of the spreads to share and swap so each family could add them to their own albums. As we exchanged pages, we'd pore over the photos, laugh at silly antics, and catch up on the year's happenings. I love this memory because these pages and photos prompted conversation, connection, and love within our family. To me, the heart of scrapbooking is capturing life's memories so we can share and enjoy them for years to come.

I hope you're as excited as I am about scrapbooking your memories with the products in this brochure!

Sara Douglass, CEO