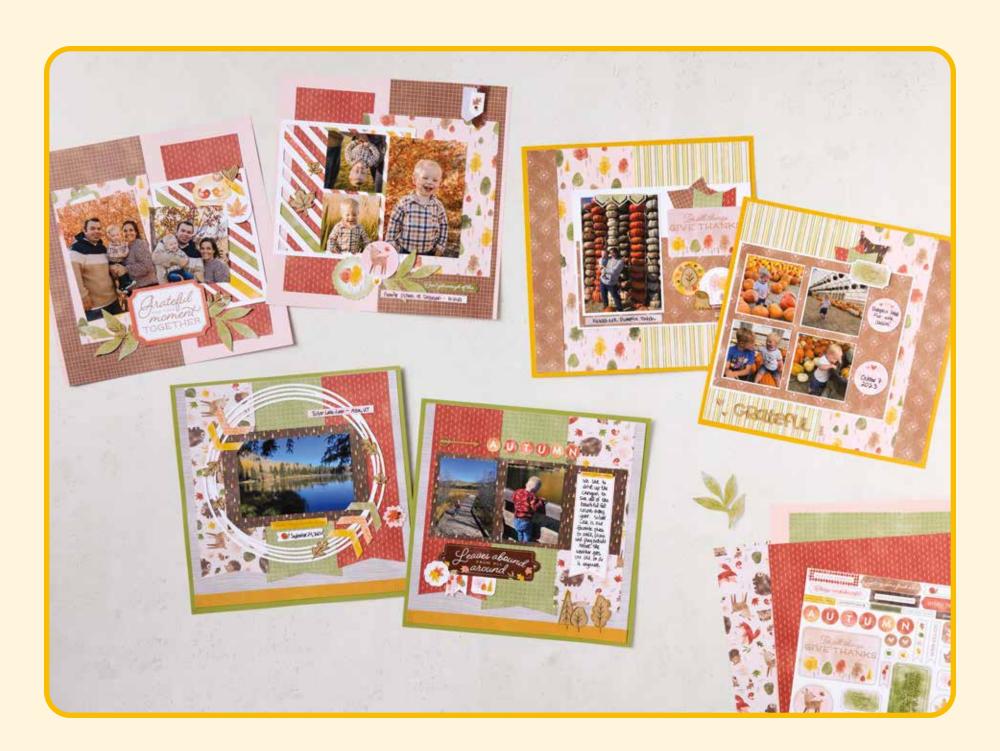

#### 166502 | \$58.00

Makes three two-page  $12" \times 12"$  (30.5 x 30.5 cm) scrapbook spreads. Kit includes instructions and one of each item listed below.

FEATURED TECHNIQUE: Add details with Stampin' Write Markers.